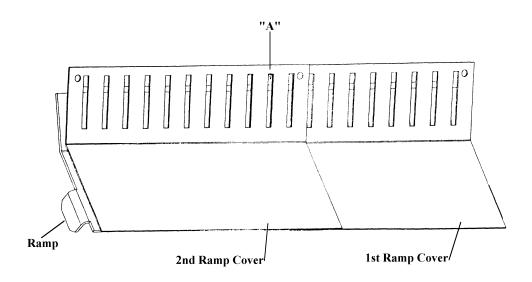

## To install:

1. Ramp covers only need to be installed on top ramp.

- 2. Carefully lift the center divider until the locator tab is high enough to place the first ramp cover in position on the right side of the center divider. The tab of the center divider should go through the second slot (A) from the left end of the ramp cover.
- 3. Carefully lift the center divider until the locator tab is high enough to place the second ramp cover in position on the left side of the center divider. The tab of the center divider should go through the second slot (A) from the right end of the ramp cover.
- 4. The locator tab of the center divider must still be in slot #10 (A) of all the ramps to ensure proper can vending.